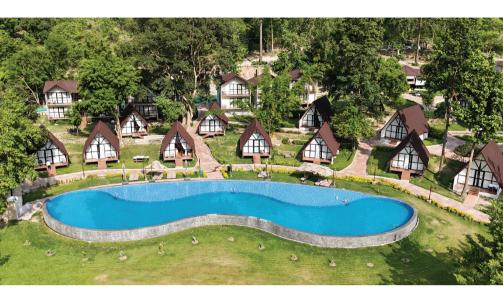

# WelcomHeritage Tarangi Ramganga Resort, Corbett

P.O. Sankar Marchula, Corbett National Park, Corbett, Uttarakhand - 244715, India

WecomeHeritage Corbett Ramganga Resort is a jungle lodge, snugly nestled in the Shivalik foothills of the Himalayas in Uttrakhand. It is spread over 20 acres of undulating hills, riverine tracts, plateaus and ravines. It is situated on the northern boundary of the famous Corbett National Park; right on the banks of the clear River Ramganga.

## ACCOMODATION

Number of Keys: 89

Categories: 07

Standard Room: 20

Superior Room: 16

Deluxe Room: 08

Ramganga Suite: 02

Duplex Cottage: 05

#### LEISURE AND RECREATIONS

| Exciting Jungle Safari | Scrumptious Multi-cuisine delicacies |
|------------------------|--------------------------------------|
| Activity Room          | Swimming Pool                        |
| Board Games            | Library                              |
| Outdoor Games          | Mountain Drive                       |
| Bonfire (Chargeable)   | Cycling                              |